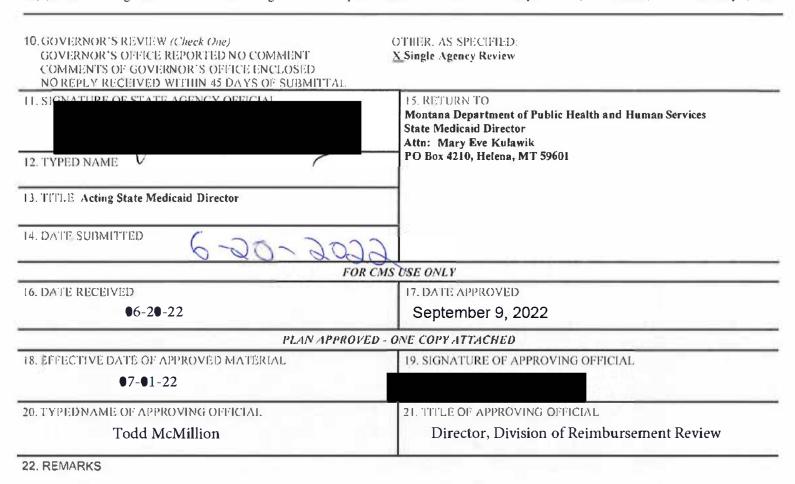

### **Financial Management Group**

September 9, 2022

Michael Randol Montana Medicaid and Health Services Executive Director/State Medicaid Director Montana Department of Public Health & Human Services Attn: Mary Eve Kulawik P.O. Box 4210 Helena, MT 59604

RE: Montana State Plan Amendment (SPA) Transmittal Number 22-0014

Dear Director Randol:

We have reviewed the proposed Montana State Plan Amendment (SPA) to Attachment 4.19-B of your state plan, which was submitted to the Centers for Medicare & Medicaid Services (CMS) on June 20, 2022. This plan amendment updates the date of the fee schedule for state plan services on the Introduction Page.

Based upon the information provided by the State, we have approved the amendment with an effective date of July 1, 2022. We are enclosing the approved CMS-179 and a copy of the new state plan pages.

If you have any additional questions or need further assistance, please contact LaJoshica (Josh) Smith via 214-767-6453 or lajoshica.smith@cms.hhs.gov.

Sincerely,

Todd McMillion
Director
Division of Reimbursement Review

| ENTERS FOR MEDICARE & MEDICAID SERVICES OMB No 0938-0                                                   |                                                               |                                     |  |
|---------------------------------------------------------------------------------------------------------|---------------------------------------------------------------|-------------------------------------|--|
| TRANSMITTAL AND NOTICE OF APPROVAL OF STATE PLAN MATERIAL FOR: CENTERS FOR MEDICARE & MEDICAID SERVICES | I. TRANSMITTAL NUMBER 22 - 00 1 4                             | 2. STATE<br>MT                      |  |
|                                                                                                         | 3. PROGRAM IDENTIFICATION: TITLE OF THE SECURITY ACT  ✓ XIX X |                                     |  |
| TO: CENTER DIRECTOR                                                                                     | 4. PROPOSED EFFECTIVE DATE                                    |                                     |  |
| CENTER DIRECTOR CENTERS FOR MEDICAID & CHIP SERVICES DEPARTMENT OF HEALTH AND HUMAN SERVICES            | July 1, 2022                                                  |                                     |  |
| 5. FEDERAL STATUTE/REGULATION CITATION 42 CFR440                                                        | 6-FEDERALBUDGET IMPACT (Amounts in WHO                        | DLE doffars)                        |  |
| 42 CFR 447.203<br>1902(a)(30)(A) of the Social Security Act                                             | FFY 2022 Federal Funds<br>FFY 2023 Federal Funds              | \$1,068,909<br>\$4,2 <b>7</b> 5,638 |  |
|                                                                                                         | 3 Other Laboratory & X-Ray Services                           |                                     |  |
|                                                                                                         | FFY 2022 Federal Funds                                        | \$57,962                            |  |
|                                                                                                         | FFY 2023 Federal Funds                                        | \$231,847                           |  |
|                                                                                                         | 5a Physicians' Services                                       | \$50 <del>7</del> 302               |  |
|                                                                                                         | FFY 2022 Federal Funds<br>FFY 2023 Federal Funds              | \$597,203<br>\$2,388,815            |  |
|                                                                                                         | 6b Optometrist' Services                                      | Ψ2,500,015                          |  |
|                                                                                                         | FFY 2022 Federal Funds                                        | \$13,312                            |  |
|                                                                                                         | FFY 2023 Federal Funds                                        | \$53,251                            |  |
|                                                                                                         | 6c Chiropractic Services                                      |                                     |  |
|                                                                                                         | FFY 2022 Federal Funds                                        | \$1,538                             |  |
|                                                                                                         | FFY 2023 Federal Funds                                        | \$6,154                             |  |
|                                                                                                         | 6d Licensed Clinical Social Workers' Services                 |                                     |  |
|                                                                                                         | FFY 2022 Federal Funds                                        | \$31,849                            |  |
|                                                                                                         | FFY 2023 Federal Funds                                        | \$127,395                           |  |
|                                                                                                         | 6d Licensed Professional Counselors' Services                 |                                     |  |
|                                                                                                         | FFY 2022 Federal Funds                                        | \$50,171                            |  |
|                                                                                                         | FFY 2023 Federal Funds                                        | \$200,682                           |  |
|                                                                                                         | 6d Licensed Psychologists' Services                           |                                     |  |
|                                                                                                         | FFY 2022 Federal Funds                                        | \$2,950                             |  |
|                                                                                                         | FFY 2023 Federal Funds                                        | \$11,797                            |  |
|                                                                                                         | 6d Denturist Services 6d Dental Hygienist Services            |                                     |  |
|                                                                                                         | 10 Dental Services                                            |                                     |  |
|                                                                                                         | 12b Denture Services                                          |                                     |  |
|                                                                                                         | FFY 2022 Federal Funds                                        | \$136,731                           |  |
|                                                                                                         | FFY 2023 Federal Funds                                        | \$546,922                           |  |
|                                                                                                         | 6e Nutritionists' Services                                    |                                     |  |
|                                                                                                         | FFY 2022 Federal Funds                                        | \$248                               |  |
|                                                                                                         | FFY 2023 Federal Funds                                        | \$991                               |  |
|                                                                                                         | 7a, 7b and 7d Home Health Services                            | \$557                               |  |
|                                                                                                         | FFY 2022 Federal Funds<br>FFY 2023 Federal Funds              | \$2,226                             |  |
|                                                                                                         | 7c Durable Medical Equipment and Supplies                     | 92,220                              |  |
|                                                                                                         | FFY 2022 Federal Funds                                        | \$65,457                            |  |
|                                                                                                         | FFY 2023 Federal Funds                                        | \$261,829                           |  |
|                                                                                                         | 8 Private Duty Nursing Services                               | ,                                   |  |
|                                                                                                         | FFY 2022 Federal Funds                                        | \$6,929                             |  |
|                                                                                                         | FFY 2023 Federal Funds                                        | \$27,718                            |  |
|                                                                                                         | 11a Physical Therapy Services                                 | ***                                 |  |
|                                                                                                         | FFY 2022 Federal Funds                                        | \$20,979                            |  |
|                                                                                                         | FFY 2023 Federal Funds                                        | \$83,914                            |  |
|                                                                                                         | 11b Occupational Therapy Services FFY 2022 Federal Funds      | \$8,351                             |  |
|                                                                                                         | FFY 2022 Federal Funds                                        | \$33,402                            |  |
|                                                                                                         | FF 1 2023 FOUCIAI FUNGS                                       | 70F,CC#                             |  |