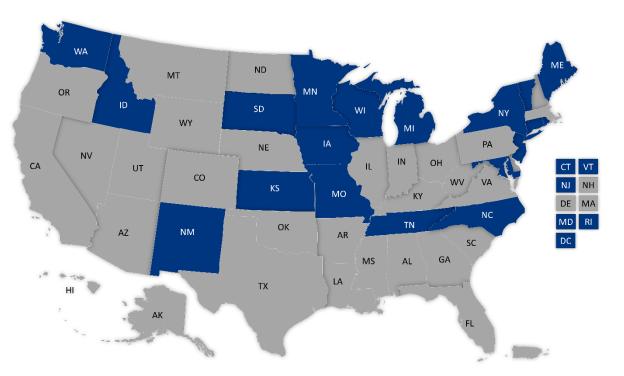

## State Health Home Activity (as of May 2025)

## As of May 2025, 19 states and the District of Columbia have a total of 33 approved Medicaid health home models.

| States with Approved Health Home State | Connecticut, District of Columbia (2), Idaho, Iowa, Kansas (2), Maine (3), Maryland, Michigan (3),   |   |
|----------------------------------------|------------------------------------------------------------------------------------------------------|---|
| Plan Amendments (SPAs): Number of      | Minnesota, Missouri (3), New Jersey (2), New Mexico, New York (2), North Carolina, Rhode Island (3), | Ì |
| approved health home models            | South Dakota, Tennessee, Vermont, Washington, Wisconsin (2)                                          |   |