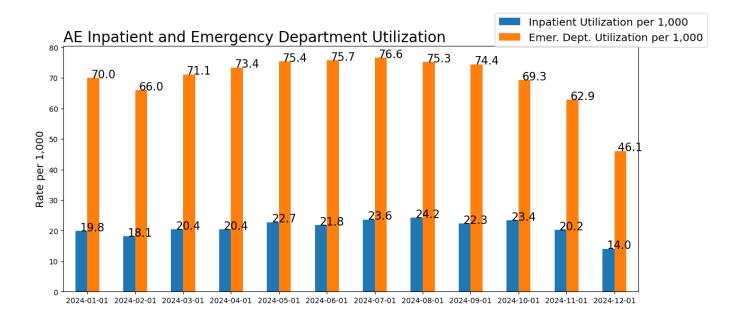

Over the five-year approval period, Utah seeks to achieve the following goals:

- Provide health care coverage for low-income Utahns eligible under the demonstration who would not otherwise have access to, or be able to afford, health care coverage;
- Improve beneficiary health outcomes and quality of life;
- Lower the uninsured rate of low income Utahns;
- Provide continuity of coverage for individuals eligible under the demonstration;
- Increase access to primary care;
- Reduce uncompensated care provided by Utah hospitals;
- Reduce barriers to health care and housing, an important social determinant of health;
- Increase the utilization of preventive dental services, while reducing emergency dental procedure costs;
- Improve access to services across the continuum of care;
- Provide for better care coordination for individuals transitioning to community-based care;
- Reduce the utilization of emergency departments and inpatient hospital settings for treatment where utilization is preventable or medically inappropriate; and
- Reduce the overdose death rate.
- Improve access to fertility preservation services for Medicaid-eligible individuals diagnosed with cancer, as well as access to in vitro fertilization (IVF) services for individuals diagnosed with certain genetic disorders.