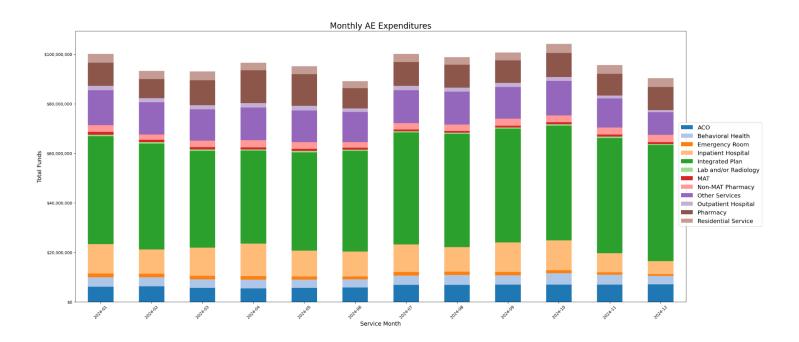

#### **Medicaid Expansion and Targeted Adult Medicaid Enrollment**

Below are detailed data on expansion enrollment by subgroup. Beginning with the DY22, quarter three monitoring report, the State began reporting Adult Expansion Expenditures in addition to Targeted Adult Medicaid Expenditures.