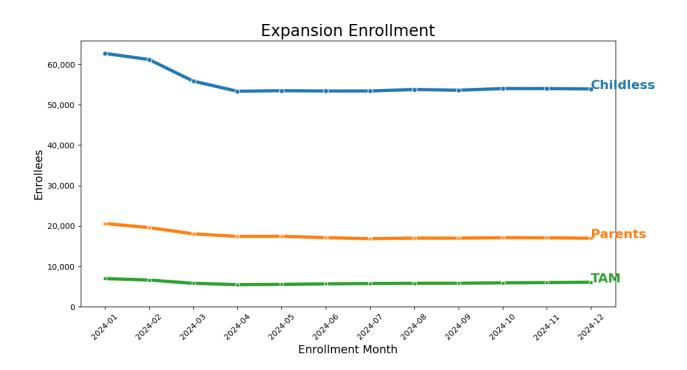

#### **Medicaid Expansion and Targeted Adult Medicaid Enrollment**

Below are detailed data on expansion enrollment by subgroup. Beginning with the DY22, quarter three monitoring report, the State began reporting Adult Expansion Expenditures in addition to Targeted Adult Medicaid Expenditures.

# **Expansion Enrollment by Subgroup**. <sup>5</sup>

| servicemonth   | 2024-01 | 2024-02 | 2024-03 | 2024-04 | 2024-05 | 2024-06 | 2024-07 | 2024-08 | 2024-09 | 2024-10 | 2024-11 | 2024-12 |
|----------------|---------|---------|---------|---------|---------|---------|---------|---------|---------|---------|---------|---------|
| expansiongroup |         |         |         |         |         |         |         |         |         |         |         |         |
| Childless      | 62,691  | 61,182  | 55,834  | 53,323  | 53,459  | 53,384  | 53,387  | 53,751  | 53,576  | 53,994  | 53,985  | 53,901  |
| Parents        | 20,585  | 19,578  | 18,033  | 17,397  | 17,428  | 17,083  | 16,830  | 16,966  | 16,965  | 17,077  | 17,052  | 16,942  |
| TAM            | 6,951   | 6,592   | 5,790   | 5,448   | 5,518   | 5,639   | 5,722   | 5,781   | 5,801   | 5,898   | 5,963   | 6,057   |
| Total          | 90,227  | 87,352  | 79,657  | 76,168  | 76,405  | 76,106  | 75,939  | 76,498  | 76,342  | 76,969  | 77,000  | 76,900  |