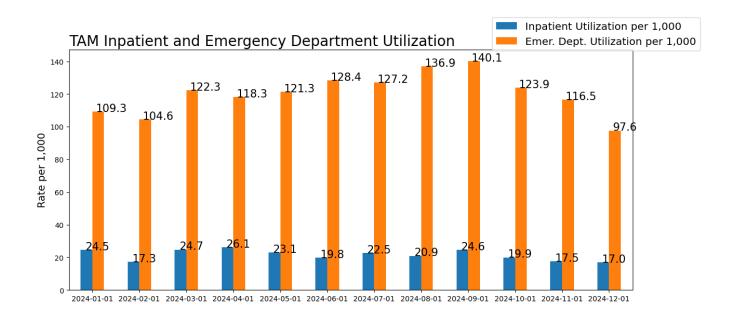

# **Targeted Adult Medicaid and Substance Use Disorder Treatment**

Below is detailed data on enrollment and expenditures for the TAM population. TAM individuals continue to utilize the majority of SUD residential treatment amongst Medicaid recipients.