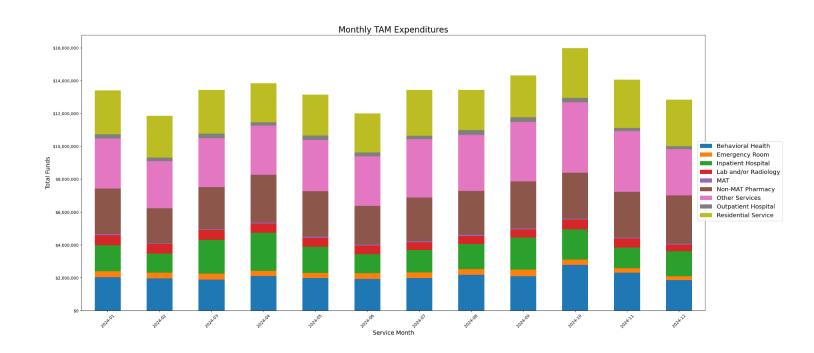

# **Targeted Adult Medicaid and Substance Use Disorder Treatment**

Below is detailed data on enrollment and expenditures for the TAM population. TAM individuals continue to utilize the majority of SUD residential treatment amongst Medicaid recipients.