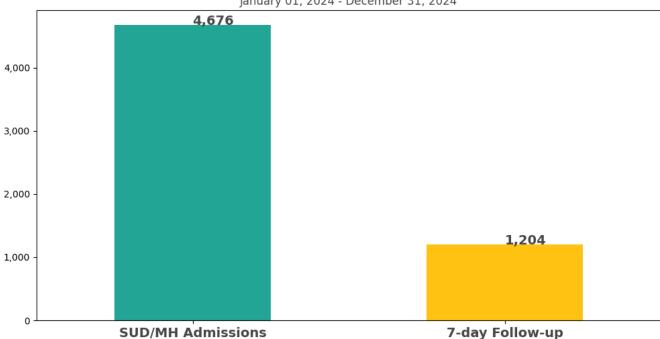

#### SUD/SMI

The SUD/SMI quarterly report for this demonstration quarter is submitted to CMS separately. Please refer to these documents for detailed information on these demonstration populations.