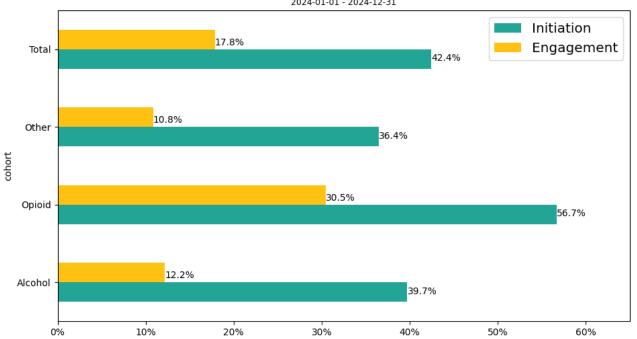

#### SUD/SMI

The SUD/SMI quarterly report for this demonstration quarter is submitted to CMS separately. Please refer to these documents for detailed information on these demonstration populations.