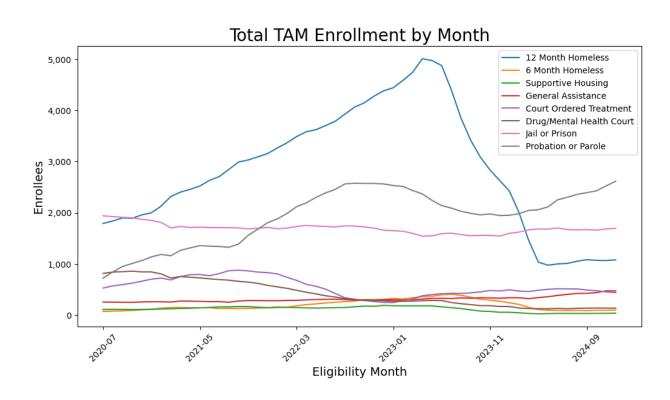

# **Targeted Adult Medicaid and Substance Use Disorder Treatment**

Below is detailed data on enrollment and expenditures for the TAM population. TAM individuals continue to utilize the majority of SUD residential treatment amongst Medicaid recipients.

# TAM Enrollment by Month.<sup>6</sup>

|                          | 2024-07 | 2024-08 | 2024-09 | 2024-10 | 2024-11 | 2024-12 |
|--------------------------|---------|---------|---------|---------|---------|---------|
| 12 Month Homeless        | 1,011   | 1,054   | 1,084   | 1,072   | 1,067   | 1,081   |
| 6 Month Homeless         | 91      | 94      | 90      | 96      | 96      | 101     |
| Supportive Housing       | 34      | 34      | 34      | 35      | 37      | 39      |
| General Assistance       | 407     | 424     | 427     | 441     | 475     | 475     |
| Court Ordered Treatment  | 513     | 513     | 491     | 479     | 456     | 440     |
| Drug/Mental Health Court | 126     | 134     | 137     | 140     | 138     | 138     |
| Jail or Prison           | 1,672   | 1,667   | 1,672   | 1,661   | 1,685   | 1,696   |
| Probation or Parole      | 2,304   | 2,360   | 2,394   | 2,429   | 2,526   | 2,617   |