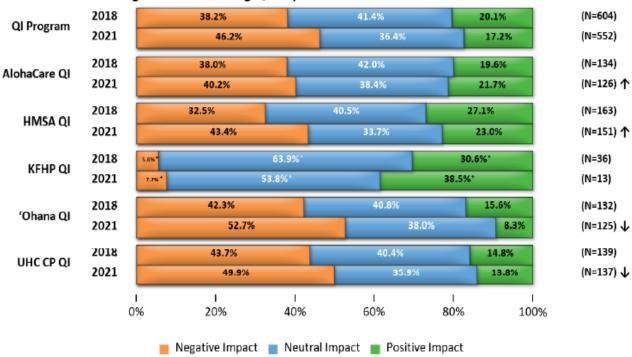

.8% 9.0% (N=122) 个 38.6% 2018 (N=162) 6.3% 56.6% HMSA QI 2021 12.2% 32.3% 55.7% (N=153) 个 2018 42.9% (N=28) KFHP QI 2021 Insufficient Data (< 11 responses) 41.3% 2018 (N=136)27.5% 31.3% 'Ohana QI 2021 37.0% (N=123) ↓ 26.8% 36.2% 2018 (N=141) 20.4% 34.8% UHC CP QI 2021 (N=136) ↓ 19.7% 38.6% 41.8% ı 1 ı ı 0% 20% 40% 60% 80% 100% Dissatisfied Neutral Satisfied

Figure 4-2—General Positions: Timeliness of Claims Payments

Note: Percentages may not total 100.0%.

### **Providing Quality Care**

Providers were asked two questions focusing on the impact QI health plans have on their ability to provide quality care. Areas rated included the prior authorization process and formularies. Figure 4-3 and Figure 4-4 depict the response category proportions for each QI health plan and the QI Program.









## Non-Formulary

Providers were asked a question to rate the adequacy of the QI health plans' access to non-formulary drugs, when needed. Figure 4-5 depicts the response category proportions for each QI health plan and the QI Program.



Figure 4-5—Non-Formulary: Adequate Access to Non-Formulary Drugs

## **Service Coordinators**

Providers were asked to rate the adequacy of the help provided by the QI health plans' service coordinators when needed. Figure 4-6 depicts the response category proportions for each QI health plan and the QI Program.

2018 40.7% (N=526) 26.5% 33.3% QI Program 2021 42.4% 31.8% (N=507) 26.1% 2018 42.0% 37.3% (N=109) 22.2% AlohaCare QI 2021 23.5% 42.4% 35.4% (N=109) 2018 24.7% 33.0% (N=138) HMSA QI 2021 23.7% 45.9% 31.1% (N=138) 2018 87.7%\* (N=57) KFHP QI 2