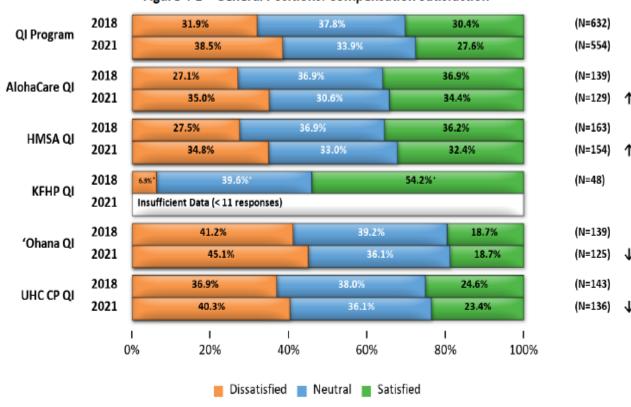

f the QI health plans.

HSAG and the MQD developed a survey instrument designed to acquire provider information and gain providers' insight into the QI health plans' performance and potential areas of performance improvement. A total of 1,500 providers were sampled for inclusion in the survey administration: 200

KFHP providers (i.e., KFHP QI) and 1,300 non-KFHP providers (i.e., AlohaCare QI, HMSA QI, 'Ohana QI, and/or UHC CP QI providers). Providers completed the surveys from July to September 2021.

### **Findings**

#### **General Positions**

Providers were asked to rate their satisfaction with the rate of reimbursement or compensation they receive from their contracted QI health plan(s). Figure 4-1 depicts the response category proportions for each QI health plan and the QI Program.



Figure 4-1—General Positions: Compensation Satisfaction

Note: Percentages may not total 100.0%.

- + Indicates fewer than 100 responses. Caution should be exercised when evaluating these results.
- ▲ Indicates the 2021 top-box score is statistically significantly higher than the 2018 top-box score.
- ▼ Indicates the 2021 top-box score is statistically significantly lower than the 2018 top-box score.
- ↑ Indicates the QI health plan's top-box score is statistically significantly higher than the QI Program aggregate.
- ↓ Indicates the QI health plan's top-box score is statistically significantly lower than the QI Program aggregate.

If no statistically significant differences were found, no indicator (▲, ▼ or ↑,↓) appears on the figure.

Providers were asked to rate their satisfaction wit