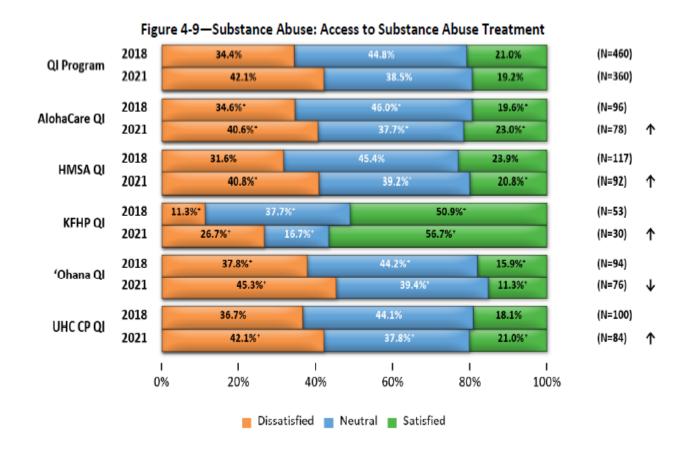

-6—Service Coordinators: Helpfulness of Service Coordinators

## Specialists

Providers were asked two questions regarding QI health plans' specialists. Providers were asked to rate the adequacy of the network of specialists, as well as their satisfaction with the availability of mental health providers, including psychiatrists. Figure 4-7 and Figure 4-8 depict the response category proportions for each QI health plan and the QI Program.

Figure 4-7—Specialists: Adequate Network of Specialists



Figure 4-8—Specialists: Availability of Mental Health Providers



#### Substance Abuse

Providers were asked to rate the access to substance abuse treatment that was provided by the QI health plans. Figure 4-9 depicts the response category proportions for each QI health plan and the QI Program.



# XII. Budget Neutrality and Financial Reporting Requirements

The Budget Neutrality spreadsheet for the quarter ending September 30, 2020 was submitted by the November 30, 2020 deadline.

## A. Total Annual Expenditures for the Demonstration Population for the Demonstration Year

Please see Attachment D: Schedule C, Quarter Ending September 30, 2021.

### **B.** Expenditures for Uncompensated Care Costs

Please see Attachment D: Schedule C, Quarter Ending September 30, 2021.

## XIII. Evaluation Activities and Interim Findings

During FFY2021, MQD continued working with the University of Hawaii (UH) Evaluation Team on evaluation and data planning activities. These included the creation of brand new report templates to support a variety of reports that will collect data to support the ev