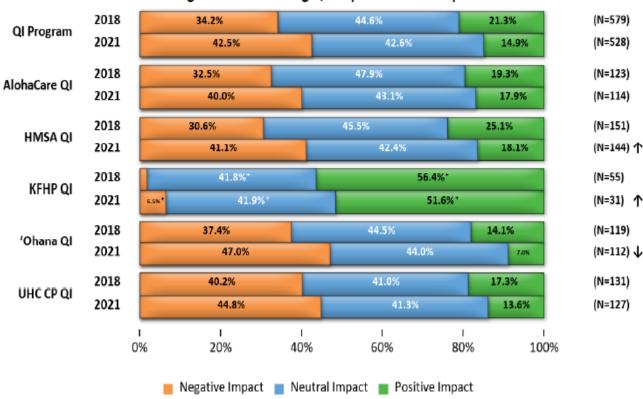

9.0% (N=122) 个 38.6% 2018 (N=162) 6.3% 56.6% HMSA QI 2021 12.2% 32.3% 55.7% (N=153) 个 2018 42.9% (N=28) KFHP QI 2021 Insufficient Data (< 11 responses) 41.3% 2018 (N=136)27.5% 31.3% 'Ohana QI 2021 37.0% (N=123) ↓ 26.8% 36.2% 2018 (N=141) 20.4% 34.8% UHC CP QI 2021 (N=136) ↓ 19.7% 38.6% 41.8% ı 1 ı ı 0% 20% 40% 60% 80% 100% Dissatisfied Neutral Satisfied

Figure 4-2—General Positions: Timeliness of Claims Payments

Note: Percentages may not total 100.0%.

### **Providing Quality Care**

Providers were asked two questions focusing on the impact QI health plans have on their ability to provide quality care. Areas rated included the prior authorization process and formularies. Figure 4-3 and Figure 4-4 depict the response category proportions for each QI health plan and the QI Program.









## Non-Formulary

Providers were asked a question to rate the adequacy of the QI health plans' access to non-formulary drugs, when needed. Figure 4-5 depicts the response category proportions for each QI health plan and the QI Program.



Figure 4-5—Non-Formulary: Adequate Access to Non-Formulary Drugs

## **Service Coordinators**

Providers were asked to rate the adequacy of the help provided by the QI health plans' service coordinators when needed. Figure 4-6 depicts the response category proportions for each QI health plan and the QI Program.

2018 40.7% (N=526) 26.5% 33.3% QI Program 2021 42.4% 31.8% (N=507) 26.1% 2018 42.0% 37.3% (N=109) 22.2% AlohaCare QI 2021 23.5% 42.4% 35.4% (N=109) 2018 24.7% 33.0% (N=138) HMSA QI 2021 23.7% 45.9% 31.1% (N=138) 2018 87.7%\* (N=57) KFHP QI 2021