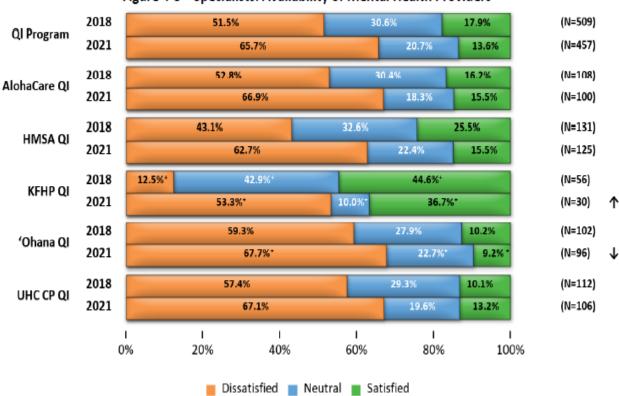

HP QI 2021 77.4% (N=31) ↑ 2018 43.7% (N=105) 31.2% 19.8% 'Ohana QI 2021 31.2% 28.2% (N=109) A 2018 32.4% 22.3% (N=117) UHC CP QI 2021 42.4% 29.7% 27.6% (N=120) A 1 1 0% 20% 40% 60% 80% 100% Dissatisfied Neutral Satisfied

## Figure 4-6—Service Coordinators: Helpfulness of Service Coordinators

## Specialists

Providers were asked two questions regarding QI health plans' specialists. Providers were asked to rate the adequacy of the network of specialists, as well as their satisfaction with the availability of mental health providers, including psychiatrists. Figure 4-7 and Figure 4-8 depict the response category proportions for each QI health plan and the QI Program.

Figure 4-7—Specialists: Adequate Network of Specialists



Figure 4-8—Specialists: Availability of Mental Health Providers



#### Substance Abuse

Providers were asked to rate the access to substance abuse treatment that was provided by the QI health plans. Figure 4-9 depicts the response category proportions for each QI health plan and the QI Program.



# XII. Budget Neutrality and Financial Reporting Requirements

The Budget Neutrality spreadsheet for the quarter ending September 30, 2020 was submitted by the November 30, 2020 deadline.

## A. Total Annual Expenditures for the Demonstration Population for the Demonstration Year

Please see Attachment D: Schedule C, Quarter Ending September 30, 2021.

### **B.** Expenditures for Uncompensated Care Costs

Please see Attachment D: Schedule C, Quarter Ending September 30, 2021.

## XIII. Evaluation Activities and Interim Findings

During FFY2021, MQD continued