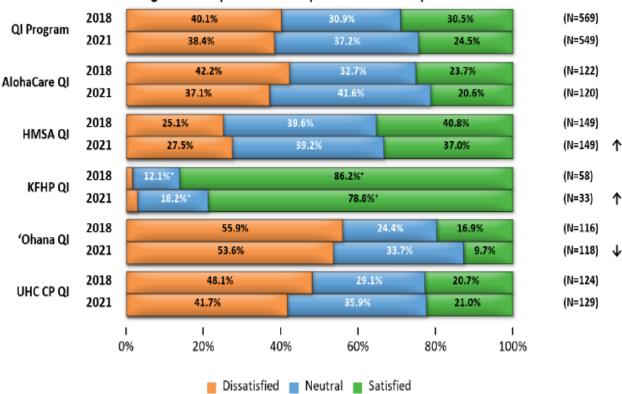

=138) HMSA QI 2021 23.7% 45.9% 31.1% (N=138) 2018 87.7%\* (N=57) KFHP QI 2021 77.4% (N=31) ↑ 2018 43.7% (N=105) 31.2% 19.8% 'Ohana QI 2021 31.2% 28.2% (N=109) A 2018 32.4% 22.3% (N=117) UHC CP QI 2021 42.4% 29.7% 27.6% (N=120) A 1 1 0% 20% 40% 60% 80% 100% Dissatisfied Neutral Satisfied

## Figure 4-6—Service Coordinators: Helpfulness of Service Coordinators

## Specialists

Providers were asked two questions regarding QI health plans' specialists. Providers were asked to rate the adequacy of the network of specialists, as well as their satisfaction with the availability of mental health providers, including psychiatrists. Figure 4-7 and Figure 4-8 depict the response category proportions for each QI health plan and the QI Program.

Figure 4-7—Specialists: Adequate Network of Specialists



Figure 4-8—Specialists: Availability of Mental Health Providers



#### Substance Abuse

Providers were asked to rate the access to substance abuse treatment that was provided by the QI health plans. Figure 4-9 depicts the response category proportions for each QI health plan and the QI Program.



# XII. Budget Neutrality and Financial Reporting Requirements

The Budget Neutrality spreadsheet for the quarter ending September 30, 2020 was submitted by the November 30, 2020 deadline.

## A. Total Annual Expenditures for the Demonstration Population for the Demonstration Year

Please see Attachment D: Schedule C, Quarter Ending September 30, 2021.

### **B.** Expenditures for Uncompensated Care Costs

Please see Attachment D: Schedule C, Quarter Ending September 30, 2021.

## XIII. Evaluat