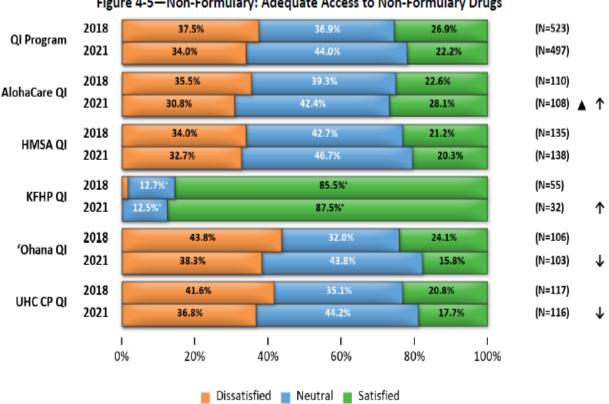

0.4% 34.8% UHC CP QI 2021 (N=136) ↓ 19.7% 38.6% 41.8% ı 1 ı ı 0% 20% 40% 60% 80% 100% Dissatisfied Neutral Satisfied

Figure 4-2—General Positions: Timeliness of Claims Payments

Note: Percentages may not total 100.0%.

### **Providing Quality Care**

Providers were asked two questions focusing on the impact QI health plans have on their ability to provide quality care. Areas rated included the prior authorization process and formularies. Figure 4-3 and Figure 4-4 depict the response category proportions for each QI health plan and the QI Program.









## Non-Formulary

Providers were asked a question to rate the adequacy of the QI health plans' access to non-formulary drugs, when needed. Figure 4-5 depicts the response category proportions for each QI health plan and the QI Program.



Figure 4-5—Non-Formulary: Adequate Access to Non-Formulary Drugs

## **Service Coordinators**

Providers were asked to rate the adequacy of the help provided by the QI health plans' service coordinators when needed. Figure 4-6 depicts the response category proportions for each QI health plan and the QI Program.

2018 40.7% (N=526) 26.5% 33.3% QI Program 2021 42.4% 31.8% (N=507) 26.1% 2018 42.0% 37.3% (N=109) 22.2% AlohaCare QI 2021 23.5% 42.4% 35.4% (N=109) 2018 24.7% 33.0% (N=138) HMSA QI 2021 23.7% 45.9% 31.1% (N=138) 2018 87.7%\* (N=57) KFHP QI 2021 77.4% (N=31) ↑ 2018 43.7% (N=105) 31.2% 19.8% 'Ohana QI 2021 31.2% 28.2% (N=109) A 2018 32.4% 22.3% (N=117) UHC CP QI 2021 42.4% 29.7% 27.6% (N=120) A 1 1 0% 20% 40% 60% 80% 100% Dissatisfied Neutral Satisfied

## Figure 4-6—Service Coordi