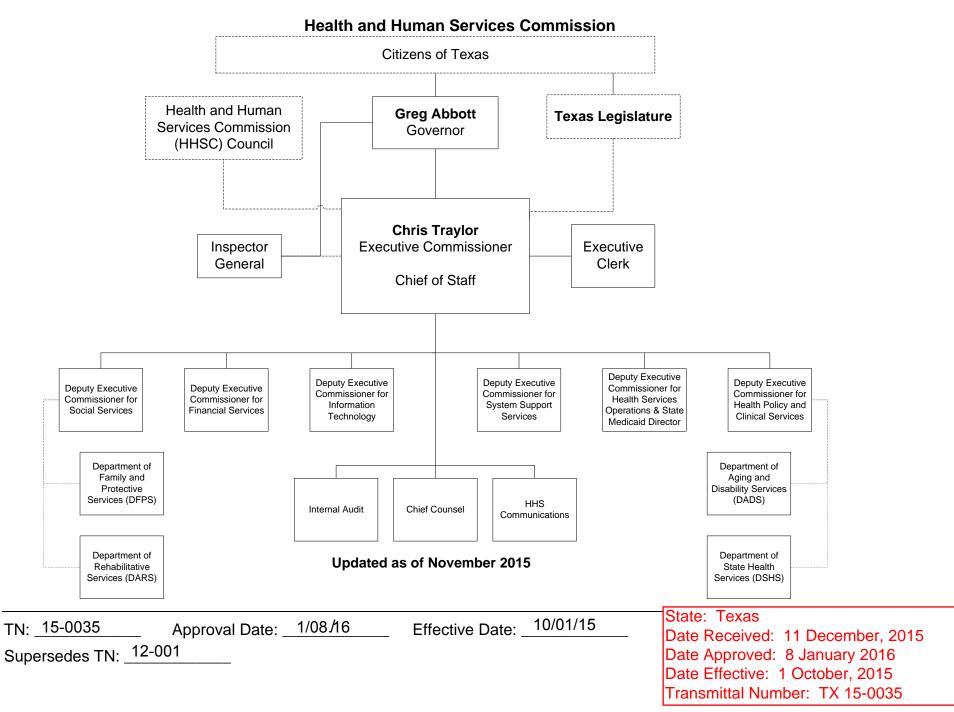

Attachment 1.2-A Page 3 (TN 12-001)

> State: Texas Date Received: 11 December, 2015 Date Approved: 8 January 2016 Date Effective: 1 October, 2015 Transmittal Number: TX 15-0035

State of Texas Attachment 1.1-A Page 1