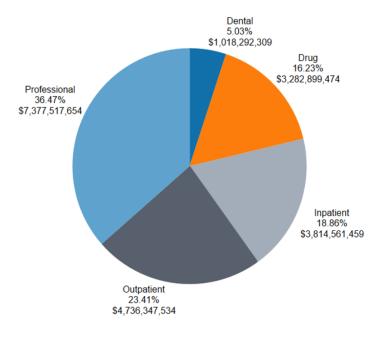

#### Service Utilization

**Attachment S** illustrates enrollment and expenditures by program and claim type for SFY19, covering September 1, 2018 through August 31, 2019. The total spending in STAR, STAR+PLUS, and STAR Kids in SFY18 inlouded:

- Professional claims: 36.47%

Outpatient claims: 23.41%
Drug claims: 16.23%
Inpatient claims: 18.86%
Dental claims: 5.03