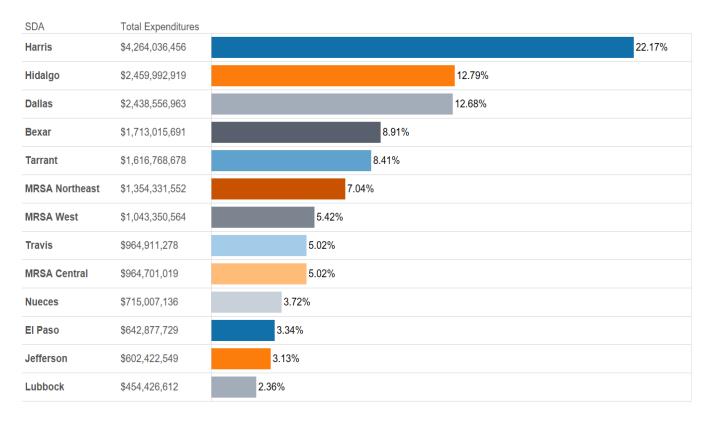

#### Service Utilization

**Attachment S** illustrates enrollment and expenditures by program and claim type for SFY19, covering September 1, 2018 through August 31, 2019. The total spending in STAR, STAR+PLUS, and STAR Kids in SFY18 inlouded: