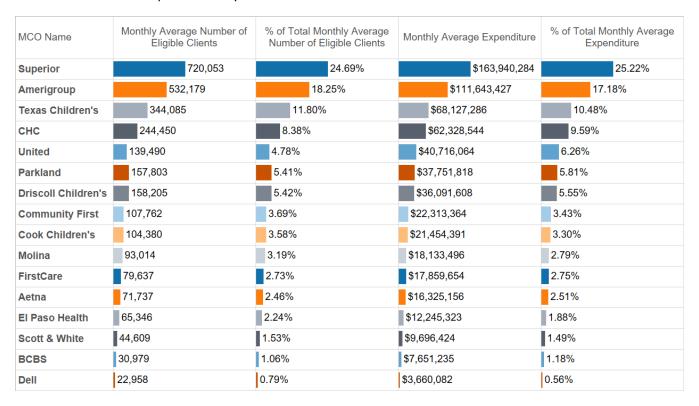

#### Service Utilization

**Attachment S** illustrates enrollment and expenditures by program and claim type for SFY19, covering September 1, 2018 through August 31, 2019. The total spending in STAR, STAR+PLUS, and STAR Kids in SFY18 inlouded: