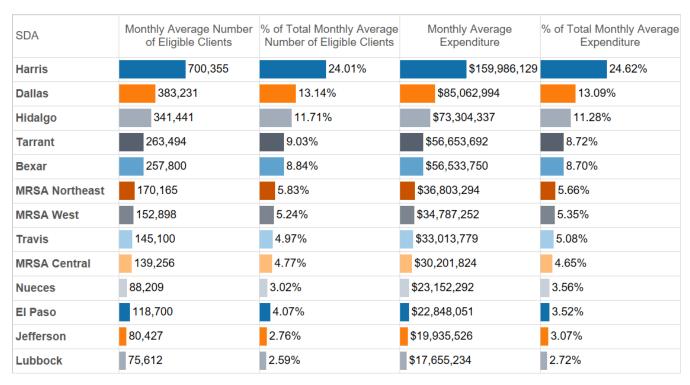

#### Service Utilization

**Attachment S** illustrates enrollment and expenditures by program and claim type for SFY19, covering September 1, 2018 through August 31, 2019. The total spending in STAR, STAR+PLUS, and STAR Kids in SFY18 inlouded: