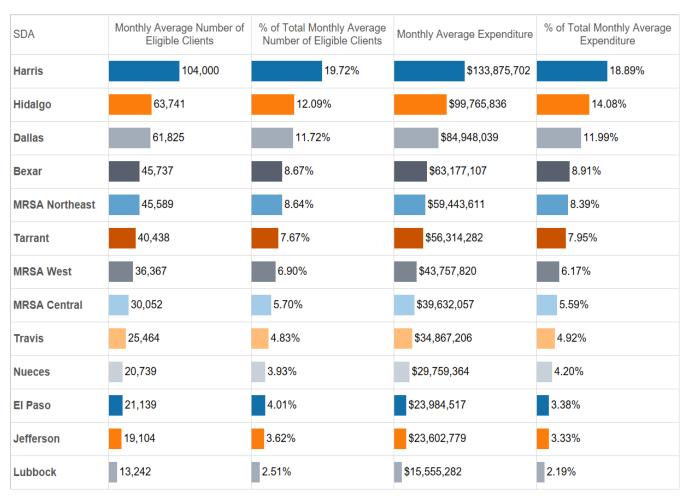

During SFY20, the State contracted with 18 managed care organizations (MCOs) and 2 dental maintenance organizations (DMOs): 16 for STAR, 10 for STAR Kids, 5 for STAR+PLUS. Each MCO covers one or more of the 13 STAR service delivery areas (SDAs), while each dental plan provides statewide services (*See Attachment A*). Effective September 1,2020, Children's Medical Center no longer is contracted for STAR Kids in the Dallas SA.

In SFY20, from SFY Q3 to SFY Q4 total enrollment increased in STAR (9.06%), increased in STAR Kids (2.67%), and increased in STAR+PLUS (0.94%). The Dental Program increased (5.62%) in enrollment between Q3 to Q4 (See *Attachment B1*). The market share distribution (*Mktshare=Total of each Program QTR data/Program Total*) in STAR, STAR Kids and STAR+PLUS fluctuated 3% or less throughout SFY20. During Q4 the market share for STAR was at 44%, for STAR Kids 2%, and STAR+PLUS 7%. Market share distribution in the Dental Program remained steady as DentaQuest finished Q4 with 58% and MCNA with 42%.