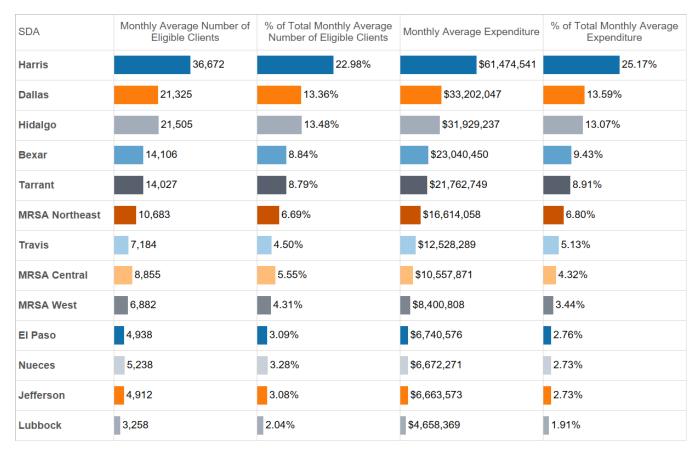

During SFY20, the State contracted with 18 managed care organizations (MCOs) and 2 dental maintenance organizations (DMOs): 16 for STAR, 10 for STAR Kids, 5 for STAR+PLUS. Each MCO covers one or more of the 13 STAR service delivery areas (SDAs), while each dental plan provides statewide services (*See Attachment A*). Effective September 1,2020, Children's Medical Center no longer is contracted for STAR Kids in the Dallas SA.

In SFY20, from SFY Q3 to SFY Q4 total enrollment increased in STAR (9.06%), increased in STAR Kids (2.67%), and increased in STAR+PLUS (0.94%). The Dental Program increased (5.62%) in enrollment between Q3 to Q4 (See *Attachment B1*). The market share distribution (*Mktshare=Total of each Program QTR data/Program Total*) in STAR, STAR Kids and STAR+PLUS fluctuated 3% or less throughout SFY20. During Q4 the market share for STAR was at 44%, for STAR Kids 2%, and STAR+PLUS 7%. Market share distribution in the Dental Program remained steady as DentaQuest finished Q4 with 58% and MCNA with 42%.