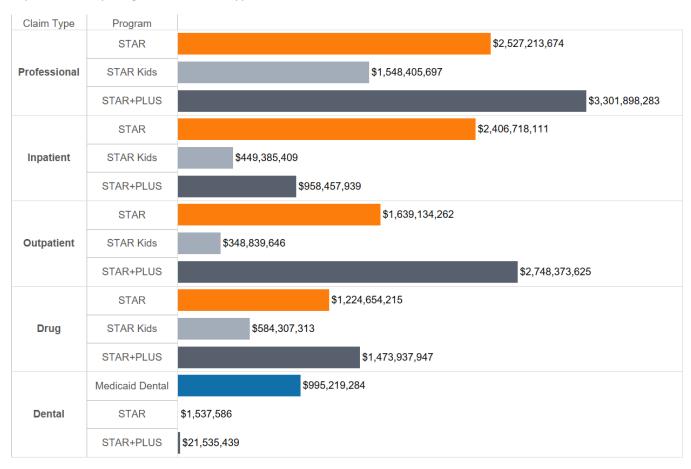

#### Service Utilization

**Attachment S** illustrates enrollment and expenditures by program and claim type for SFY19, covering September 1, 2018 through August 31, 2019. The total spending in STAR, STAR+PLUS, and STAR Kids in SFY18 inlouded:

- Professional claims: 36.47%

Outpatient claims: 23.41%
Drug claims: 16.23%
Inpatient claims: 18.86%
Dental claims: 5.03