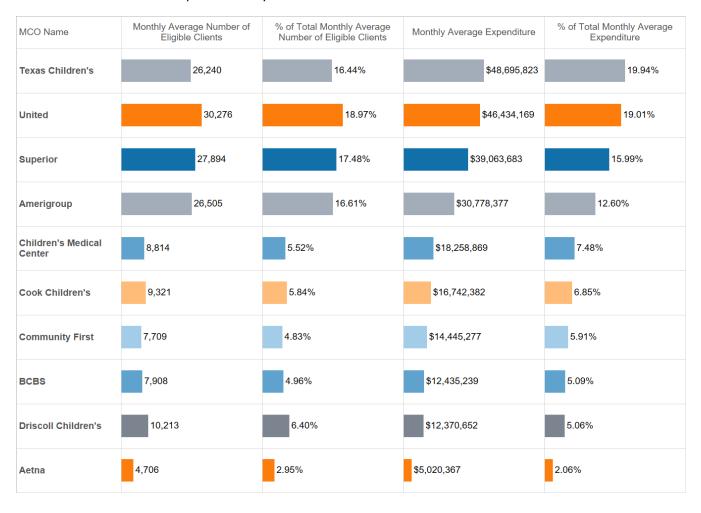

During SFY20, the State contracted with 18 managed care organizations (MCOs) and 2 dental maintenance organizations (DMOs): 16 for STAR, 10 for STAR Kids, 5 for STAR+PLUS. Each MCO covers one or more of the 13 STAR service delivery areas (SDAs), while each dental plan provides statewide services (*See Attachment A*). Effective September 1,2020, Children's Medical Center no longer is contracted for STAR Kids in the Dallas SA.

In SFY20, from SFY Q3 to SFY Q4 total enrollment increased in STAR (9.06%), increased in STAR Kids (2.67%), and increased in STAR+PLUS (0.94%). The Dental Program increased (5.62%) in enrollment between Q3 to Q4 (See *Attachment B1*). The market share distribution (*Mktshare=Total of each Program QTR data/Program Total*) in STAR, STAR Kids and STAR+PLUS fluctuated 3% or less throughout SFY20. During Q4 the market share for STAR was at 44%, for STAR Kids 2%, and STAR+PLUS 7%. Market share distribution in the Dental Program remained steady as DentaQuest finished Q4 with 58% and MCNA with 42%.