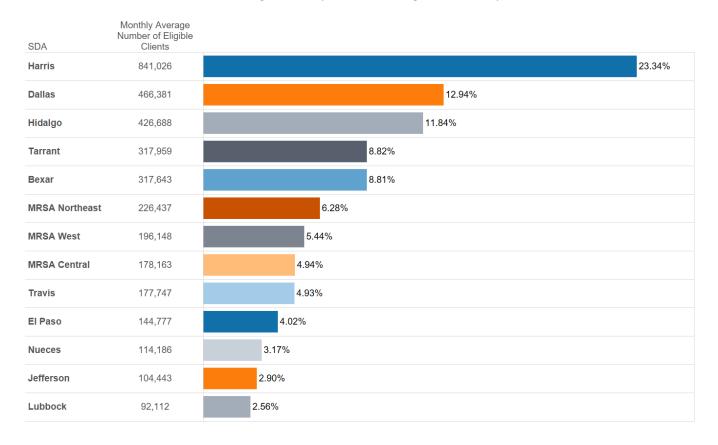

#### Service Utilization

**Attachment S** illustrates enrollment and expenditures by program and claim type for SFY19, covering September 1, 2018 through August 31, 2019. The total spending in STAR, STAR+PLUS, and STAR Kids in SFY18 inlouded: