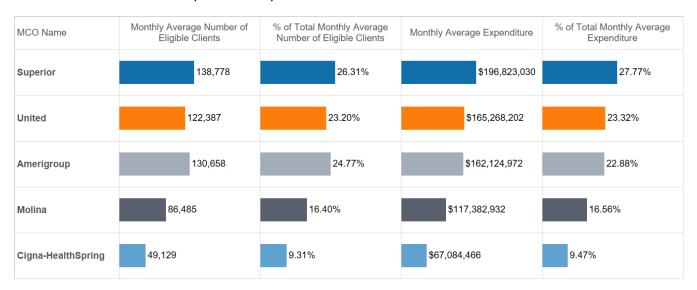

During SFY20, the State contracted with 18 managed care organizations (MCOs) and 2 dental maintenance organizations (DMOs): 16 for STAR, 10 for STAR Kids, 5 for STAR+PLUS. Each MCO covers one or more of the 13 STAR service delivery areas (SDAs), while each dental plan provides statewide services (*See Attachment A*). Effective September 1,2020, Children's Medical Center no longer is contracted for STAR Kids in the Dallas SA.

In SFY20, from SFY Q3 to SFY Q4 total enrollment increased in STAR (9.06%), increased in STAR Kids (2.67%), and increased in STAR+PLUS (0.94%). The Dental Program increased (5.62%) in enrollment between Q3 to Q4 (See *Attachment B1*). The market share distribution (*Mktshare=Total of each Program QTR data/Program Total*) in STAR, STAR Kids and STAR+PLUS fluctuated 3% or less throughout SFY20. During Q4 the market share for STAR was at 44%, for STAR Kids 2%, and STAR+PLUS 7%. Market share distribution in the Dental Program remained steady as DentaQuest finished Q4 with 58% and MCNA with 42%.