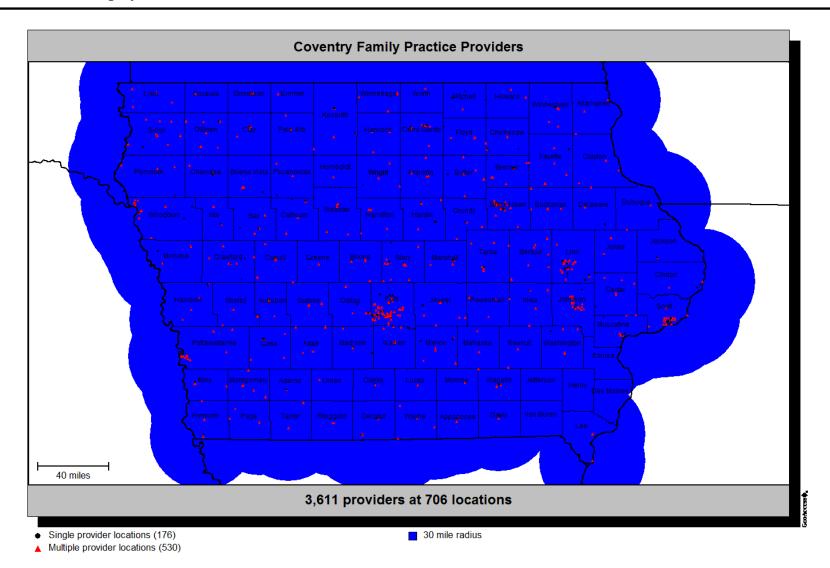

| Y | yes | yes | yes | yes | Y | no  | yes | yes | yes | yes |
| 4 | WINNESHIEK | Y | yes | yes | yes | yes | Y | yes | yes | yes | yes | yes |
| 1 | WOODBURY   | Y | yes | yes | yes | yes | Y | yes | yes | yes | yes | yes |
| 1 | WOODBURY   | Y | yes | yes | yes | yes | Y | no  | yes | yes | yes | yes |
| 3 | WORTH      | Y | yes | yes | yes | yes | Y | no  | yes | yes | no  | yes |
| 4 | WRIGHT     | Y | yes | yes | yes | yes | Y | no  | yes | yes | yes | yes |
| 4 | WRIGHT     | Y | yes | yes | yes | yes | Y | yes | yes | yes | yes | yes |

## **Overview of Regions**



#### **Provider locations**



- Single provider locations (176)
- ▲ Multiple provider locations (530)

# Provider locations with 30-mile radius



▲ Multiple provider locations (530)

# Provider coverage/penetration



#### **Provider locations**



- Single provider locations (69)
- ▲ Multiple provider locations (194)

#### Provider locations with 30-mile radius



Single provider locations (69)

▲ Multiple provider locations (194)

# Provider coverage/penetration



#### **Provider locations**



- Single provider locations (70)
- ▲ Multiple provider locations (88)

#### Provider locations with 30-mile radius



▲ Multiple provider locations (88)

# Provider coverage/penetration



## Geographic overview



Meridian Health Plan

#### **Provider locations**



- ★ Wellness Plan FQHCs (42)
- ★ Wellness Plan RHCs (152)

#### Provider locations with 30-mile radius



- ★ Wellness Plan FQHCs (42)
- ★ Wellness Plan RHCs (152)

- 30 mile radius - ALL

# Provider coverage/penetration



★ Wellness Plan FQHCs