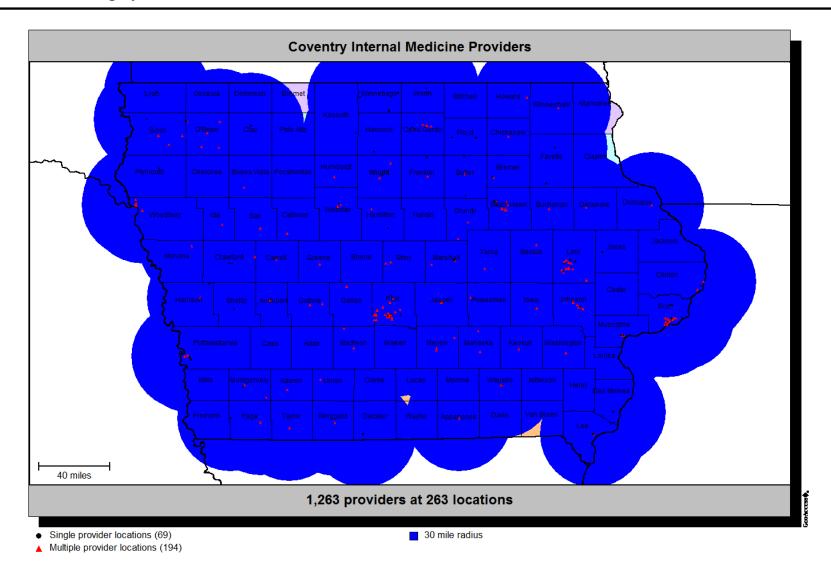

#### **Provider locations**

- Single provider locations (69)
- ▲ Multiple provider locations (194)

# Provider coverage/penetration