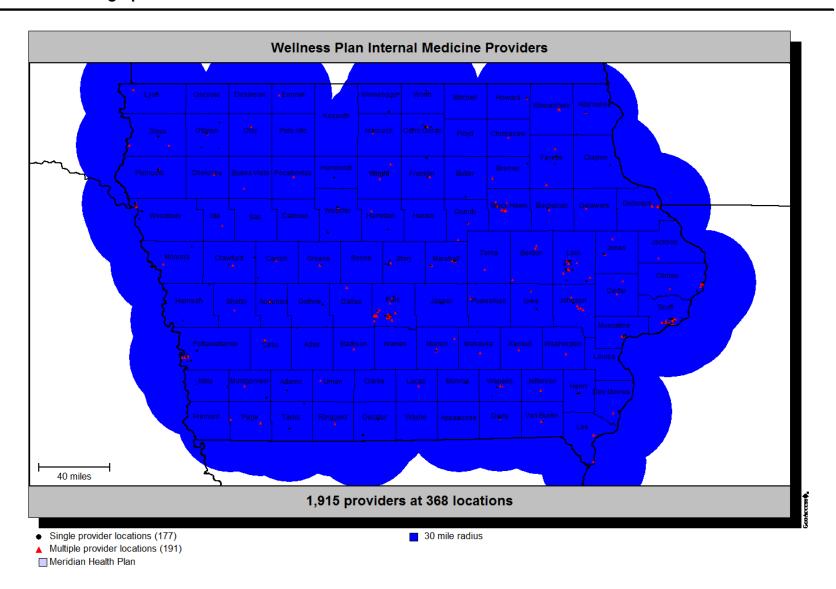

n



## Geographic overview



Meridian Health Plan

#### **Provider locations**



- ★ Wellness Plan FQHCs (42)
- ★ Wellness Plan RHCs (152)

#### Provider locations with 30-mile radius



- ★ Wellness Plan FQHCs (42)
- ★ Wellness Plan RHCs (152)

- 30 mile radius - ALL

# Provider coverage/penetration



★ Wellness Plan FQHCs (42)

30 mile radius - ALL

★ Wellness Plan RHCs (152)

#### **Provider locations**



Single provider locations (466)

▲ Multiple provider locations (749)

Meridian Health Plan

#### Provider locations with 30-mile radius



#### Provider coverage/penetration



#### **Provider locations**



Single provider locations (177)

▲ Multiple provider locations (191)

Meridian Health Plan

#### Provider locations with 30-mile radius



#### Provider coverage/penetration



#### **Provider locations**



Single provider locations (111)

▲ Multiple provider locations (118)

Meridian Health Plan

#### Provider locations with 30-mile radius



#### Provider coverage/penetration



# **Market Place Choice Wrap Payments**

1st Quarter FY 2014 (1/1/14-3/31/14)

|                        |                      |                                               | Wr | ap Payment |
|------------------------|----------------------|-----------------------------------------------|----|------------|
| <b>Provider Number</b> | <b>Provider Type</b> | Provider Name                                 |    | Amount     |
| 0488296                | FQHC                 | United Community Health Center                | \$ | 218.00     |
| 0198614                | RHC