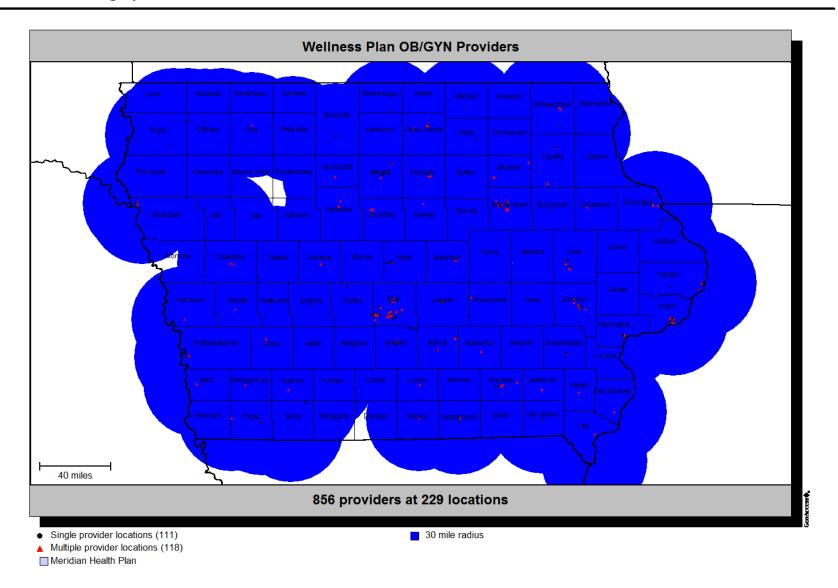

#### **Provider locations**

Single provider locations (111)

▲ Multiple provider locations (118)

Meridian Health Plan

#### Provider locations with 30-mile radius

#### Provider coverage/penetration