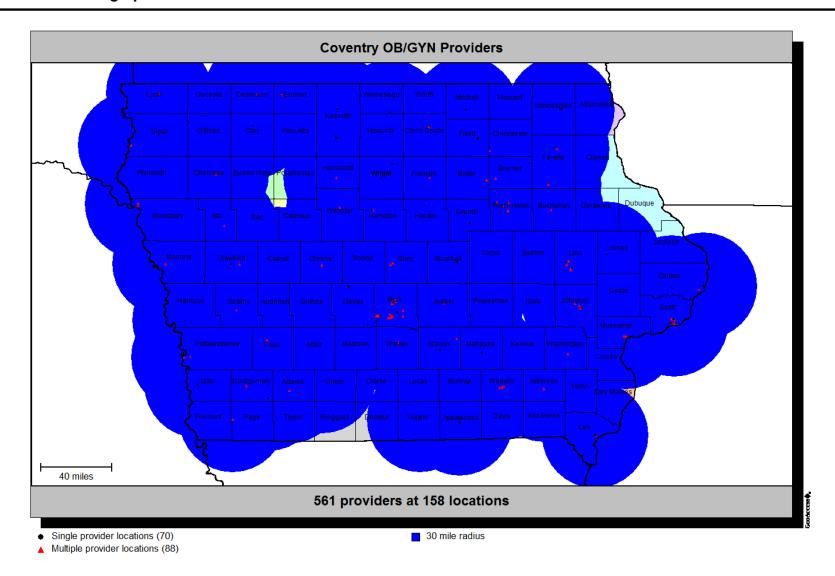

#### **Provider locations**

- Single provider locations (70)
- ▲ Multiple provider locations (88)

#### Provider locations with 30-mile radius

▲ Multiple provider locations (88)

# Provider coverage/penetration