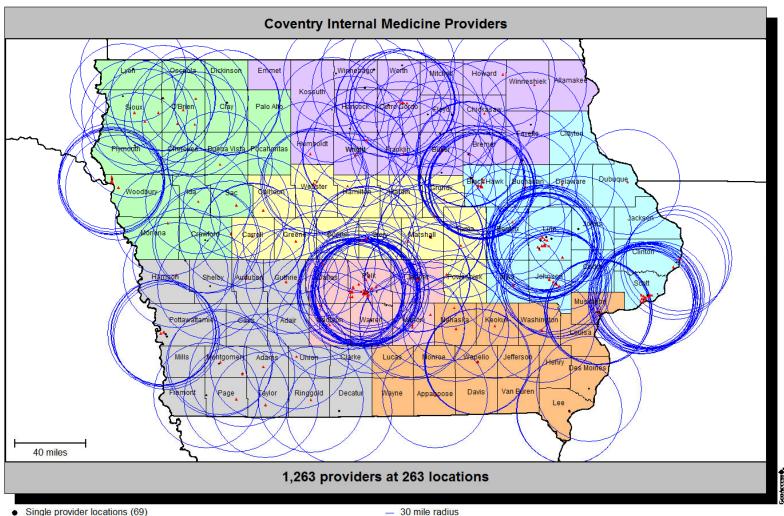

#### Provider locations with 30-mile radius

Single provider locations (69)

▲ Multiple provider locations (194)