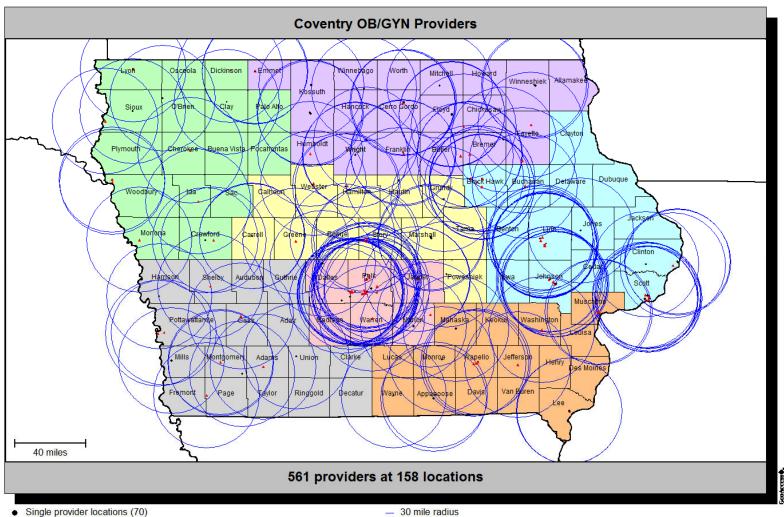

#### **Provider locations**

- Single provider locations (70)
- ▲ Multiple provider locations (88)

#### Provider locations with 30-mile radius

▲ Multiple provider locations (88)

# Provider coverage/penetration