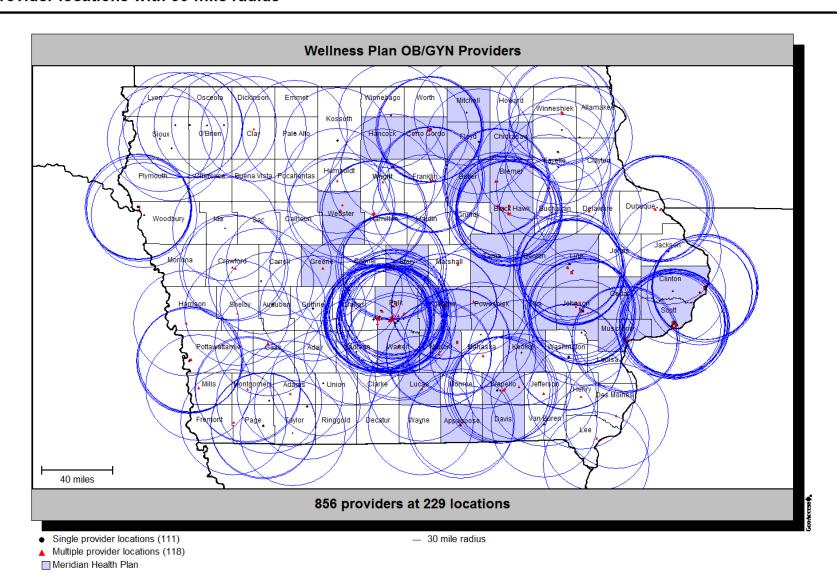

h 30-mile radius



- ★ Wellness Plan FQHCs (42)
- ★ Wellness Plan RHCs (152)

- 30 mile radius - ALL

# Provider coverage/penetration



★ Wellness Plan FQHCs (42)

30 mile radius - ALL

★ Wellness Plan RHCs (152)

#### **Provider locations**



Single provider locations (466)

▲ Multiple provider locations (749)

Meridian Health Plan

#### Provider locations with 30-mile radius



#### Provider coverage/penetration



#### **Provider locations**



Single provider locations (177)

▲ Multiple provider locations (191)

Meridian Health Plan

#### Provider locations with 30-mile radius



#### Provider coverage/penetration



#### **Provider locations**



Single provider locations (111)

▲ Multiple provider locations (118)

Meridian Health Plan

#### Provider locations with 30-mile radius



#### Provider coverage/penetration



# **Market Place Choice Wrap Payments**

1st Quarter FY 2014 (1/1/14-3/31/14)

|                        |                      |                                               | Wr | ap Payment |
|------------------------|----------------------|-----------------------------------------------|----|------------|
| <b>Provider Number</b> | <b>Provider Type</b> | Provider Name                                 |    | Amount     |
| 0488296                | FQHC                 | United Community Health Center                | \$ | 218.00     |
| 0198614                | RHC                  | Primary Health Care                           | \$ | 3,290.79   |
| 0630008                | RHC                  | Regional Family Health- Edgewood              | \$