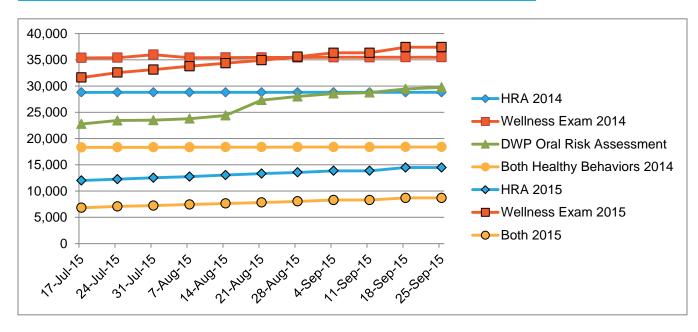

## 2. Premium Monitoring and the Healthy Behaviors Program

In accordance with the STCs, the state is required to monitor premium related data to determine impacts of premiums on IHAWP members with incomes between 50 and 133 percent of the FPL. This information is contained in Attachment 7. See Attachment 8 for healthy behavior activities of IHAWP members as of September 25, 2015.