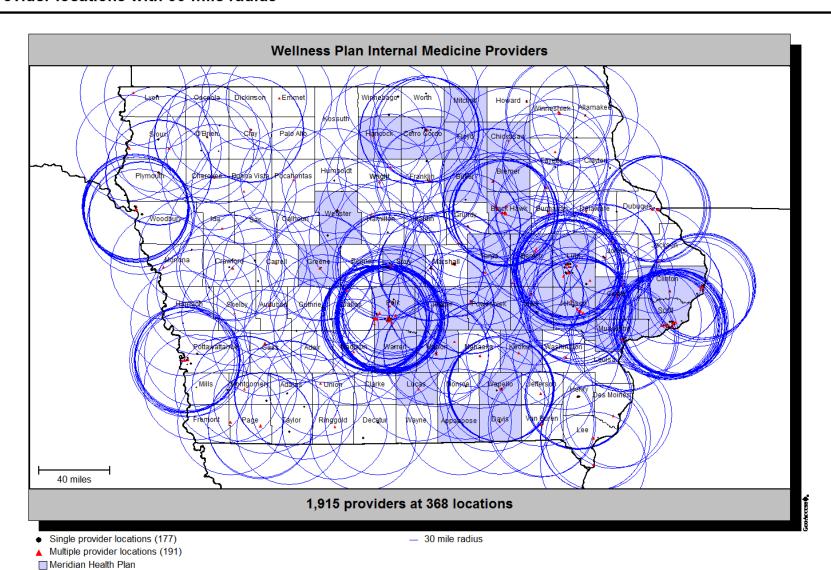

#### **Provider locations**

Single provider locations (177)

▲ Multiple provider locations (191)

Meridian Health Plan

#### Provider locations with 30-mile radius