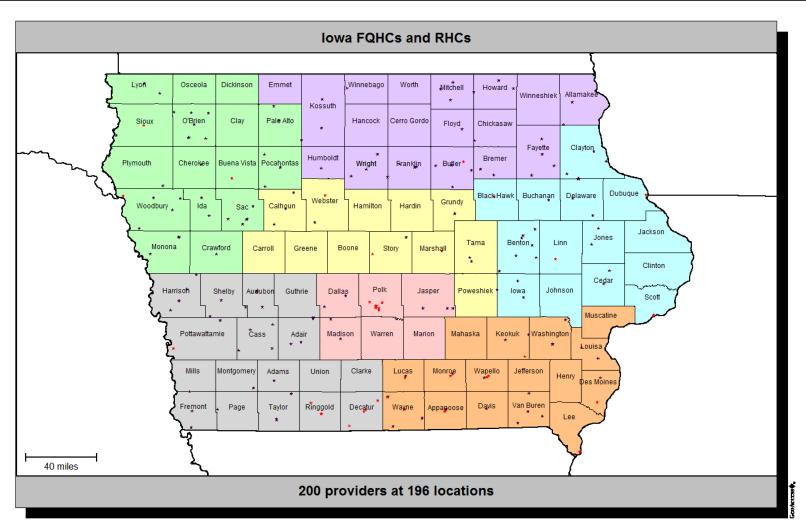

#### **Provider locations**

- ★ Wellness Plan FQHCs (42)
- ★ Wellness Plan RHCs (152)

#### Provider locations with 30-mile radius

- ★ Wellness Plan FQHCs (42)
- ★ Wellness Plan RHCs (152)

- 30 mile radius - ALL

# Provider coverage/penetration

★ Wellness Plan FQHCs (42)

30 mile radius - ALL

★ Wellness Plan RHCs (152)