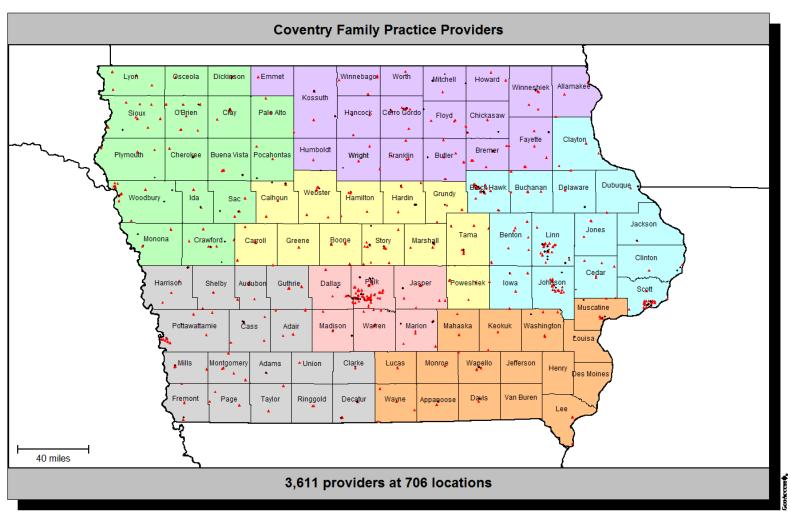

#### **Provider locations**

- Single provider locations (176)
- ▲ Multiple provider locations (530)