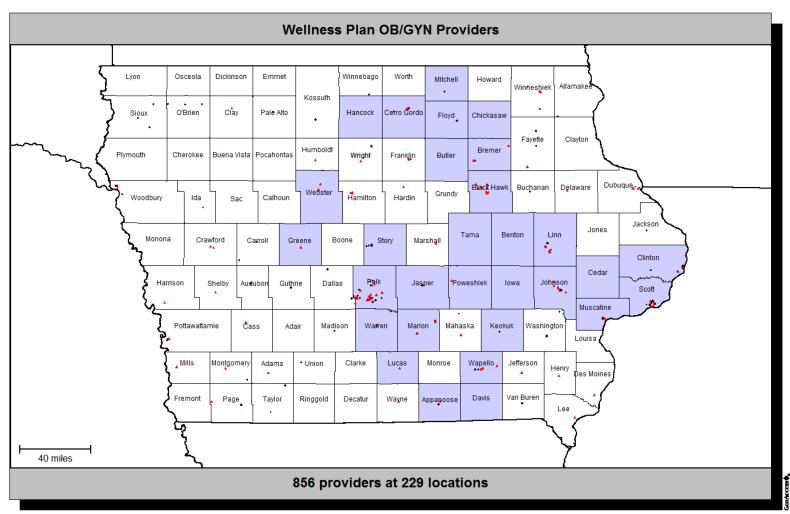

#### **Provider locations**

Single provider locations (111)

▲ Multiple provider locations (118)

Meridian Health Plan