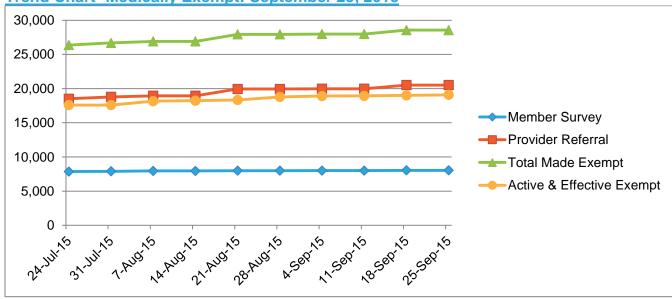

| Population Group               | July   | August | September |
|--------------------------------|--------|--------|-----------|
| 19-20 Year-old                 | 4,948  | 5,103  | 5,133     |
| American Indian/Alaskan Native | 1,377  | 1,413  | 1,432     |
| Medically Exempt               | 15,151 | 15,783 | 15,854    |
| Total                          | 21,476 | 22,299 | 22,419    |