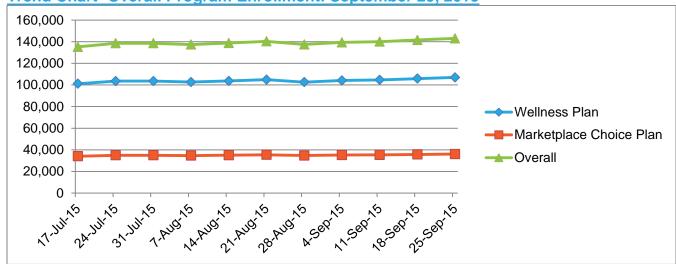

#### 1. Quarterly Enrollment

Over the third quarter, the overall IHAWP population increased by 2 percent for an ending total of 140,383. The IWP component also increased over the quarter by 2 percent with an ending total of 104,523.

Monthly enrollment totals for the IHAWP population are shown below.

| Plan/Coverage Group | July    | August  | September |
|---------------------|---------|---------|-----------|
| Marketplace Choice  | 34,570  | 35,241  | 35,525    |
| Wellness            | 102,206 | 104,110 | 104,523   |
| Presumptive IHAWP*  | 330     | 356     | 335       |
| Total               | 137,106 | 139,707 | 140,383   |