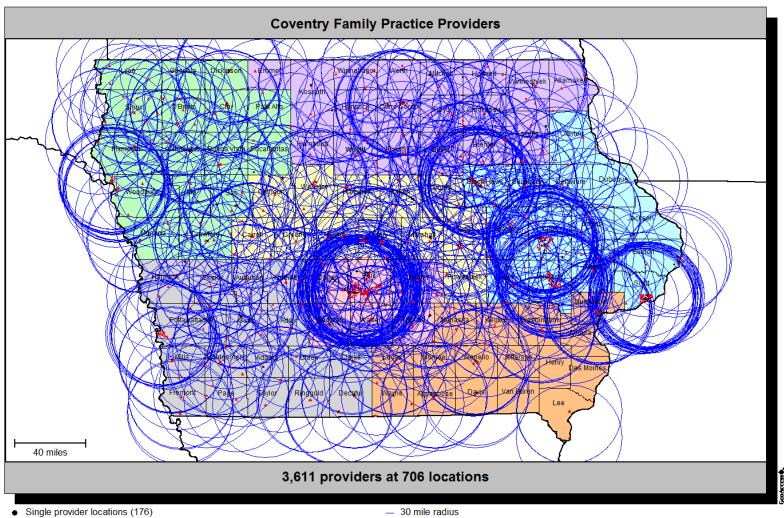

s | yes | yes | yes | Y | no  | yes | yes | no  | yes |
| 4 | WINNESHIEK | Y | yes | yes | yes | yes | Y | no  | yes | yes | yes | yes |
| 4 | WINNESHIEK | Y | yes | yes | yes | yes | Y | yes | yes | yes | yes | yes |
| 1 | WOODBURY   | Y | yes | yes | yes | yes | Y | yes | yes | yes | yes | yes |
| 1 | WOODBURY   | Y | yes | yes | yes | yes | Y | no  | yes | yes | yes | yes |
| 3 | WORTH      | Y | yes | yes | yes | yes | Y | no  | yes | yes | no  | yes |
| 4 | WRIGHT     | Y | yes | yes | yes | yes | Y | no  | yes | yes | yes | yes |
| 4 | WRIGHT     | Y | yes | yes | yes | yes | Y | yes | yes | yes | yes | yes |

## **Overview of Regions**



#### **Provider locations**



- Single provider locations (176)
- ▲ Multiple provider locations (530)

# Provider locations with 30-mile radius



▲ Multiple provider locations (530)

# Provider coverage/penetration



#### **Provider locations**



- Single provider locations (69)
- ▲ Multiple provider locations (194)

#### Provider locations with 30-mile radius



Single provider locations (69)

▲ Multiple provider locations (194)

# Provider coverage/penetration



#### **Provider locations**



- Single provider locations (70)
- ▲ Multiple provider locations (88)

#### Provider locations with 30-mile radius



▲ Multiple provider locations (88)

# Provider coverage/penetration



## Geographic overview



Meridian Health Plan

#### **Provider locations**



- ★ Wellness Plan FQHCs (42)
- ★ Wellness Plan RHCs (152)

#### Provider locations with 30-mile radius



- ★ Wellness Plan FQHCs (42)
- ★ Wellness Plan RHCs (152)

- 30 mil