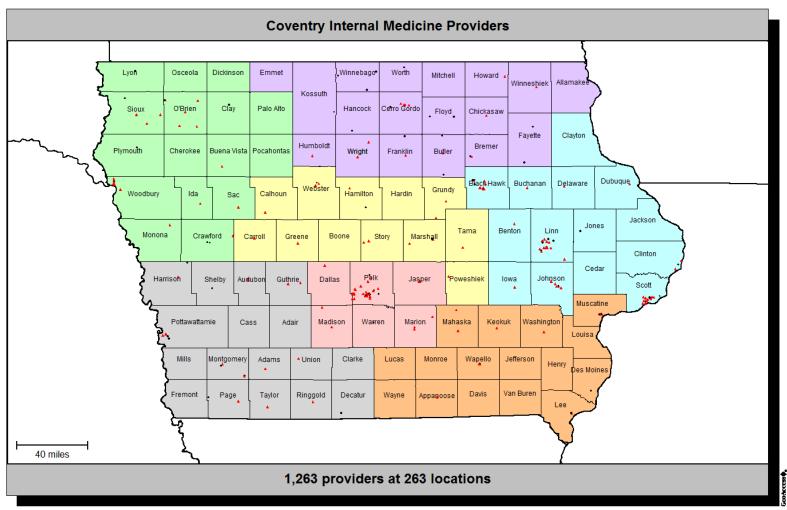

#### **Provider locations**

- Single provider locations (69)
- ▲ Multiple provider locations (194)