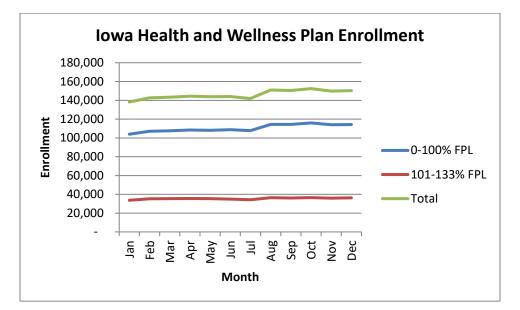

## A. Enrollment

Enrollment in IHAWP increased by eight percent from January to December 2016, with ending enrollment totaling 150,353. The chart below shows the trend of enrollment over the year. Monthly totals can be found in Attachment 1.

## **Attachment 1 Iowa Health and Wellness Monthly Enrollment**

| Population<br>Group | Jan     | Feb     | Mar     | Apr     | May     | Jun     | Jul     | Aug     | Sep     | Oct     | Nov     | Dec     |  |
|---------------------|---------|---------|---------|---------|---------|---------|---------|---------|---------|---------|---------|---------|--|
| 0-100% FPL          | 103,957 | 107,083 | 107,641 | 108,390 | 108,116 | 108,789 | 107,739 | 114,467 | 114,356 | 115,945 | 114,004 | 114,167 |  |
| 101-133% FPL        | 33,696  | 35,272  | 35,465  | 35,660  | 35,427  | 34,954  | 34,247  | 36,488  | 36,052  | 36,506  | 35,835  | 36,186  |  |
| Total               | 138,191 | 142,715 | 143,365 | 144,297 | 143,773 | 144,082 | 141,986 | 150,955 | 150,408 | 152,451 | 149,839 | 150,353 |  |