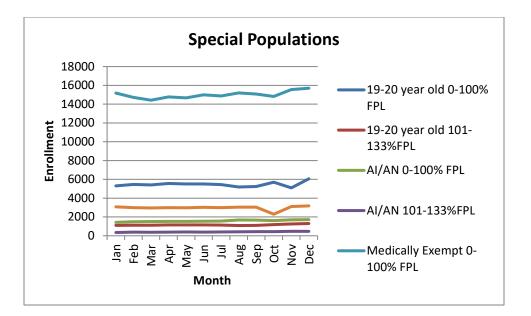

## **B. Special Population Groups**

The state modifies specific population groups enrolled in the IHAWP to ensure their health care needs are met in accordance with the Special Terms and Conditions. These groups consist of: (1) nineteen and twenty year-olds, (2) American Indian/Alaskan Natives (AI/AN), and (3) the Medically Exempt. There was a seven percent increase in the total number of special populations. The increase per special population was nineteen percent for the AI/AN group, thirteen percent for the nineteen and twenty year old, and three percent for the Medically exempt. Below are the enrollment trends for each population per month for 2016. See Attachment 2 for the monthly enrollment numbers.

# **Attachment 2 Special Population Groups**

|                | Jan   | Feb   | Mar   | Apr   | May   | Jun   | Jul   | Aug   | Sep   | Oct   | Nov   | Dec   |
|----------------|-------|-------|-------|-------|-------|-------|-------|-------|-------|-------|-------|-------|
| 19-20 year old |       |       |       |       |       |       |       |       |       |       |       |       |
| 0-100% FPL     | 5317  | 5465  | 5419  | 5570  | 5509  | 5508  | 5441  | 5196  | 5247  | 5703  | 5096  | 6064  |
| 101-133% FPL   | 1111  | 1113  | 1113  | 1156  | 1155  | 1155  | 1139  | 1089  | 1100  | 1194  | 1260  | 1302  |
|                |       |       |       |       |       |       |       |       |       |       |       |       |
| American       |       |       |       |       |       |       |       |       |       |       |       |       |
| Indian/Alaskan |       |       |       |       |       |       |       |       |       |       |       |       |
| Native         | Jan   | Feb   | Mar   | Apr   | May   | Jun   | Jul   | Aug   | Sep   | Oct   | Nov   | Dec   |
| 0-100% FPL     | 1429  | 1495  | 1515  | 1535  | 1536  | 1554  | 1560  | 1685  | 1672  | 1616  | 1694  | 1717  |
| 101-133% FPL   | 346   | 392   | 379   | 394   | 399   | 394   | 406   | 424   | 445   | 441   | 470   | 471   |
|                |       |       |       |       |       |       |       |       |       |       |       |       |
| Medically      |       |       |       |       |       |       |       |       |       | _     |       | _     |
| Exempt         | Jan   | Feb   | Mar   | Apr   | May   | Jun   | Jul   | Aug   | Sep   | Oct   | Nov   | Dec   |
| 0-100% FPL     | 15189 | 14726 | 14424 | 14769 | 14678 | 15002 | 14872 | 15202 | 15078 | 14818 | 15560 | 15699 |
| 101-133% FPL   | 3082  | 2993  | 2964  | 2991  | 2985  | 3031  | 2990  | 3048  | 3049  | 2296  | 3117  | 3180  |
|                |       |       |       |       |       |       |       |       |       |       |       |       |
| Total          | 26474 | 26184 | 25814 | 26415 | 26262 | 26644 | 26408 | 26644 | 26591 | 26068 | 27197 | 28433 |