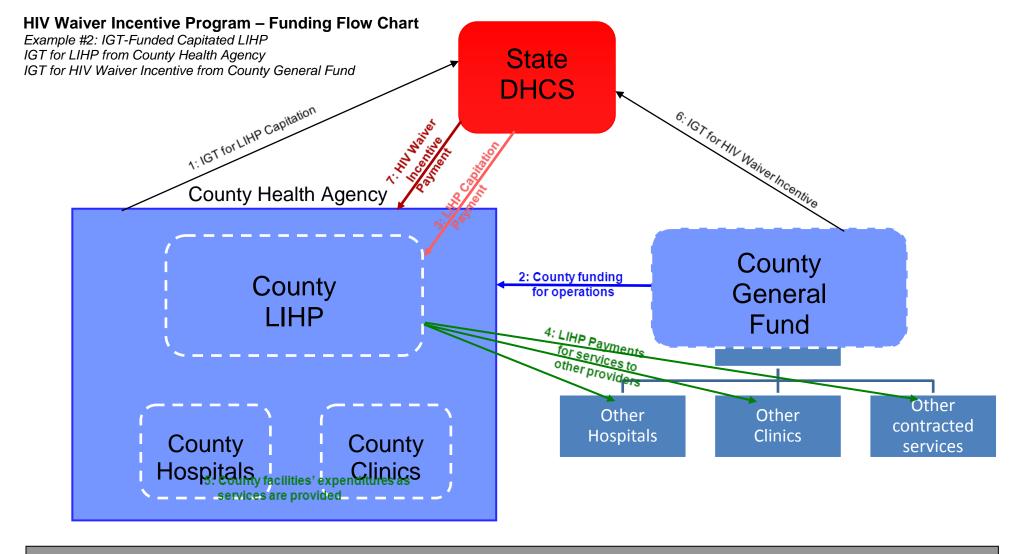

All payments received for the HIV Waiver Incentive Program and LIHP will be retained and used to support the health services delivery system.

No portion of the funding will be returned to the County General Fund.

## <u>Legend</u>

| Red    | =  | State                                  |
|--------|----|----------------------------------------|
| Blue   | =  | County (Single legal entity)           |
| Yellow | II | Private or non-County Public Providers |

| <br>Black line | = | Transfers to State           |
|----------------|---|------------------------------|
| Red line       | = | Payment from State           |
| Blue line      | = | Fund transfer within County  |
| Green line     | = | County payments/expenditures |