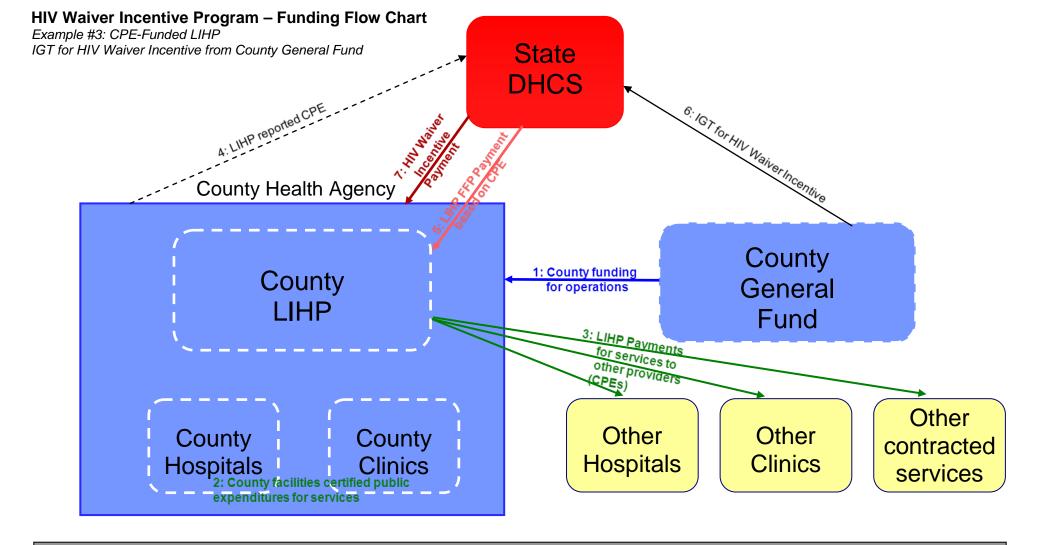

All payments received for the HIV Waiver Incentive Program and LIHP will be retained and used to support the health services delivery system.

No portion of the funding will be returned to the County General Fund.

## Legend

| Red    | =  | State                                  |
|--------|----|----------------------------------------|
| Blue   | II | County (Single legal entity)           |
| Yellow | =  | Private or non-County Public Providers |

| <br>Black line | = | Transfers to State           |
|----------------|---|------------------------------|
| Red line       | = | Payment from State           |
| Blue line      | = | Fund transfer within County  |
| <br>Green line | = | County payments/expenditures |